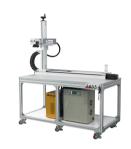

## 3. Auto Feeding System

The machine is equipped with PLC controller, motor driving system and linear guide rail transmission system. The robotic arm automates feedind & unloading, suitable for nameplate of eletronics, food, beverages, small gift and so on.

# 8. Metal Plate Auto Feeding & Marking System

The machine is equipped with PLC controller, motor driving system and air cylinder system. It is specially for thin metal palte auto feedind & marking, suitable for nameplate mass marking.