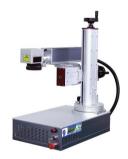

# JPT LP Fiber Laser Marking Machine

——*MY-M20F-III* 

**Portable Type-III** 

Hand-held Type-III-1

Mini Type-III-2

Standing Type-III-3

360 'Rotation Type-III-4

- ★ CO2 Laser Engraver/Cutter
- 🛊 Laser Welder / Cleaner
- ★ Laser Automation

# Fiber Laser Marking Machine Type-III