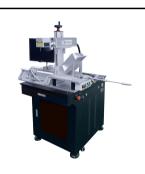

# Fiber Laser Marking Machine Type-III

### **Feature**

- 1) Long lifespan of fiber laser source: 100,000 hours.
- 2) Low consumption: <450W, more economical and environmental.
- 3) High Speed: 7000mm/s, faster than traditional machines.
- 4) Superior Laser Beam: The definition is 1 micron, 10 times as traditional products.
- 5) No Consumables: One marker can work for more 8-10 years without any consumables.
- 6) The fiber laser beam comes out from the fiber laser source directly, no need to adjust the laser beam path.
- 7) High-precision and high-speed scan head, with good seal, capable to prevent dust and water, small volume, compact.
- 8) High-stability controller, USB interface, swift and stable transmission, route optimization, easy operation.
- 9) Strong Compatibility: PLT, BMP, JPG, TTF, DXF, SHX, AI and other format files output from CorelDraw, AI, PS, AutoCAD, Solidworks etc..
- 10) Integrated Air Cooling System: Better cooling effect than water-cooling effect in YAG laser, no maintenance.