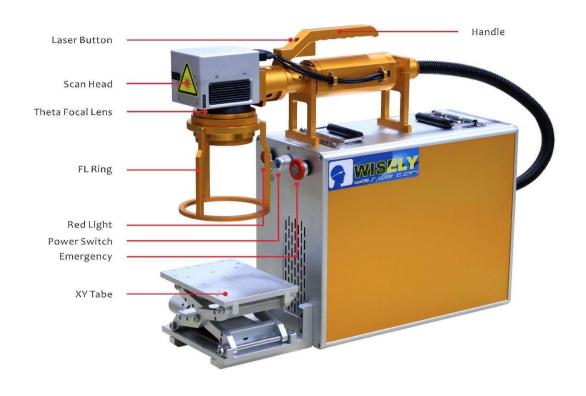

# JPT LP Fiber Laser Marking Machine

——*MY-M20F-III* 

**Portable Type-III** 

Hand-held Type-III-1

Mini Type-III-2

Standing Type-III-3

360 'Rotation Type-III-4

- ★ CO2 Laser Engraver/Cutter
- 🛊 Laser Welder / Cleaner
- ★ Laser Automation

# Fiber Laser Marking Machine Type-III

### **Feature**

- 1) Long lifespan of fiber laser source: 100,000 hours.
- 2) Low consumption: <450W, more economical and environmental.
- 3) High Speed: 7000mm/s, faster than traditional machines.
- 4) Superior Laser Beam: The definition is 1 micron, 10 times as traditional products.
- 5) No Consumables: One marker can work for more 8-10 years without any consumables.
- 6) The fiber laser beam comes out from the fiber laser source directly, no need to adjust the laser beam path.
- 7) High-precision and high-speed scan head, with good seal, capable to prevent dust and water, small volume, compact.
- 8) High-stability controller, USB interface, swift and stable transmission, route optimization, easy operation.
- 9) Strong Compatibility: PLT, BMP, JPG, TTF, DXF, SHX, AI and other format files output from CorelDraw, AI, PS, AutoCAD, Solidworks etc..
- 10) Integrated Air Cooling System: Better cooling effect than water-cooling effect in YAG laser, no maintenance.

#### **Main Configurations** 1. JPT LP Model Laser Source 4. Taiwan MW Laser Power Supply Beam quality M2<1.3 Famous Taiwan MeanWell laser power supply power stability $< \pm 1.5\%$ rms over 8 hours with Voltage Stabilizing Protection. Stable longer lifespan over 100,000 hours performance and long lifespan. Integrated air cooling system. 2. Control System & Software 5. WISELY F-theta Lens Genuine BJJCZ controller, with stable preformance and high reliability. EZCAD2 is Customized by top brand Wavelengh. Smalleasy to operate, with high compatibility, size focus spot, excellent marking effect, low support various files with format such as consumption and high stability. PLT, BMP, JPG, DXF, AI, ect. 3. WISELY Scan Head 6. Leadshine Driver and Motor Customized scanner specially for High series Lower noise, low vibration, running more laser marking application, its speed up to smoothly, higher torque, higher acceleration, 7,000 mm/s, with high precision, low higher precision. temperature drift and high stability.