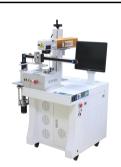

# Fiber Laser Marking Machine Type-III

### **Feature**

- 1) Long lifespan of fiber laser source: 100,000 hours.
- 2) Low consumption: <450W, more economical and environmental.
- 3) High Speed: 7000mm/s, faster than traditional machines.
- 4) Superior Laser Beam: The definition is 1 micron, 10 times as traditional products.
- 5) No Consumables: One marker can work for more 8-10 years without any consumables.
- 6) The fiber laser beam comes out from the fiber laser source directly, no need to adjust the laser beam path.
- 7) High-precision and high-speed scan head, with good seal, capable to prevent dust and water, small volume, compact.
- 8) High-stability controller, USB interface, swift and stable transmission, route optimization, easy operation.
- 9) Strong Compatibility: PLT, BMP, JPG, TTF, DXF, SHX, AI and other format files output from CorelDraw, AI, PS, AutoCAD, Solidworks etc..
- 10) Integrated Air Cooling System: Better cooling effect than water-cooling effect in YAG laser, no maintenance.