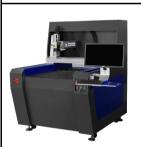

# Fiber Laser Marking Machine Type-III

### **Feature**

- 1) Long lifespan of fiber laser source: 100,000 hours.
- 2) Low consumption: <450W, more economical and environmental.
- 3) High Speed: 7000mm/s, faster than traditional machines.
- 4) Superior Laser Beam: The definition is 1 micron, 10 times as traditional products.
- 5) No Consumables: One marker can work for more 8-10 years without any consumables.
- 6) The fiber laser beam comes out from the fiber laser source directly, no need to adjust the laser beam path.
- 7) High-precision and high-speed scan head, with good seal, capable to prevent dust and water, small volume, compact.
- 8) High-stability controller, USB interface, swift and stable transmission, route optimization, easy operation.
- 9) Strong Compatibility: PLT, BMP, JPG, TTF, DXF, SHX, AI and other format files output from CorelDraw, AI, PS, AutoCAD, Solidworks etc..
- 10) Integrated Air Cooling System: Better cooling effect than water-cooling effect in YAG laser, no maintenance.