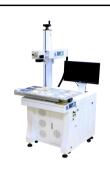

# Fiber Laser Marking Machine Type-III

# JPT LP Fiber Laser Marking Machine

——*MY-M20F-III* 

**Portable Type-III** 

Hand-held Type-III-1

Mini Type-III-2

Standing Type-III-3

360 'Rotation Type-III-4

- ★ CO2 Laser Engraver/Cutter
- 🛊 Laser Welder / Cleaner
- ★ Laser Automation