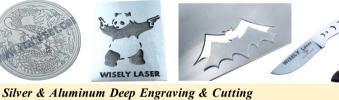

### **Application**

WISELY Laser Marking Machine for Metal & Plastics. It can work with most metal marking applications, such as Stainless Steel, Brass, Aluminium,

Steel, Iron etc, and can also mark on many nonmetallic materials, such as ABS, Nylon, PES, PVC, Makrolon, etc.

1) Electronic Components: Resistors, Capacitors, Chips, Printed Circuit Boards, Computer Keyboard, etc.

2) Mechanical Parts: Bearings, Gears, Standard Parts, Motor, etc.

3) Instrument: Panel Board, Nameplates, Precision equipment, etc. 4) Hardware Tools: Knives, Tools, Measuring Tools, Cutting Tools, etc.

5) Automobile Parts: Pistons and Rings, Gears, Shafts, Bearings, Clutch, Lights, etc.

6) Daily Necessities: Handicrafts, Zipper, Key Holder, Sanitary Ware, etc.

| Parameter                      |                                                                                              |                      |                 |                     |
|--------------------------------|----------------------------------------------------------------------------------------------|----------------------|-----------------|---------------------|
| Model                          | MY-M20F-III                                                                                  |                      |                 |                     |
| Power                          | 20W / 30W / 50W / 100W                                                                       |                      |                 |                     |
| Laser Wavelength               | 1064nm                                                                                       |                      |                 |                     |
| Standard Marking Area          | 150mm*150mm                                                                                  |                      |                 |                     |
| Optional Marking Area          | 70*70mm / 100*100mm / 200*200mm / 300*300mm /400*400mm                                       |                      |                 |                     |
| Marking Depth                  | ≤2mm                                                                                         |                      |                 |                     |
| Marking Speed                  | 7000mm/s                                                                                     |                      |                 |                     |
| Minimum Line Width             | 0.015mm                                                                                      |                      |                 |                     |
| Minimum Character              | 0.2mm                                                                                        |                      |                 |                     |
| Repeated Precision             | $\pm 0.003$ mm                                                                               |                      |                 |                     |
| Fiber Laser Source             | JPT LP from China                                                                            |                      |                 |                     |
| Scan Head                      | Galvo-Tech / WISE SCAN from China                                                            |                      |                 |                     |
| Controller (software)          | JZC Controller & EzCAD2 Software from China (Optionlal EzCAD3 or SAMLight)                   |                      |                 |                     |
| Lifespan of Fiber Laser Module | 100,000 hours                                                                                |                      |                 |                     |
| Beam Quality                   | M2 < 1.3                                                                                     |                      |                 |                     |
| Focus Spot Diameter            | <0.01mm                                                                                      |                      |                 |                     |
| Output Power of Laser          | Continuously adjusted 10%~100%                                                               |                      |                 |                     |
| Output Frequency of Laser      | Continuously adjusted 1~600KHz                                                               |                      |                 |                     |
| Power Stability (8h)           | <±1.5%rms                                                                                    |                      |                 |                     |
| System Operation Environment   | Windows XP / 7 / 8 / 10 / 11 -32/64bits                                                      |                      |                 |                     |
| Cooling Mode                   | Air cooling                                                                                  |                      |                 |                     |
| Voltage                        | 220V / 50HZ / 1-PH or 110V / 60HZ / 1-PH                                                     |                      |                 |                     |
| Power Requirement              | <450W                                                                                        |                      |                 |                     |
| Oprional type                  | Portable Type-III                                                                            | Hand-held Type-III-1 | Mini Type-III-2 | Standing Type-III-3 |
| Dimension (L*W*H)              | 700*400*650mm                                                                                | 750*250*600mm        | 850*220*600mm   | 800*380*800mm       |
| Package Size                   | 850*500*870mm                                                                                | 850*300*650mm        | 950*300*750mm   | 900*480*950mm       |
| Net Weight                     | 40KG                                                                                         | 35KG                 | 38KG            | 45KG                |
| Gross Weight                   | 75KG                                                                                         | 65KG                 | 60KG            | 75KG                |
| Optional (Not free of charge)  | Rotary Device, Moving Table, Lens, Fume Purifier, other customized Automatic Matching System |                      |                 |                     |