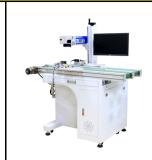

# 1. Bearings Auto Marking Machine

The machine is equipped with a set of conveyor, the tranmission speed can be adjusted easily, and the cylinder position can be adjusted according to the product.

# 6. Double Conveyors Bearings Auto Marking Machine

This machine is equipped with two sets of conveyors, designed to massive bearings marking or similar objects marking. The two conveyors can do dual marking, alternately feeding and unloading, good for improving the processing efficiency.