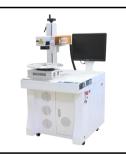

# Fiber Laser Marking Machine Type-III

### **Feature**

- 1) Long lifespan of fiber laser source: 100,000 hours.
- 2) Low consumption: <450W, more economical and environmental.
- 3) High Speed: 7000mm/s, faster than traditional machines.
- 4) Superior Laser Beam: The definition is 1 micron, 10 times as traditional products.
- 5) No Consumables: One marker can work for more 8-10 years without any consumables.
- 6) The fiber laser beam comes out from the fiber laser source directly, no need to adjust the laser beam path.
- 7) High-precision and high-speed scan head, with good seal, capable to prevent dust and water, small volume, compact.
- 8) High-stability controller, USB interface, swift and stable transmission, route optimization, easy operation.
- 9) Strong Compatibility: PLT, BMP, JPG, TTF, DXF, SHX, AI and other format files output from CorelDraw, AI, PS, AutoCAD, Solidworks etc..
- 10) Integrated Air Cooling System: Better cooling effect than water-cooling effect in YAG laser, no maintenance.