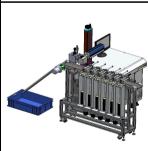

## 5. Medal Auto Feeding Marking System

6-piston automation with CCD camera, good for madels batch marking. The automation is equipped with PLC, control software and stepper driving system. can improve marking efficiency, reduce labor cost.