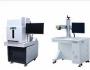

# Fiber Laser Marking Machine Type-III

### **Feature**

- 1) Long lifespan of fiber laser source: 100,000 hours.
- 2) Low consumption: <450W, more economical and environmental.
- 3) High Speed: 7000mm/s, faster than traditional machines.
- 4) Superior Laser Beam: The definition is 1 micron, 10 times as traditional products.
- 5) No Consumables: One marker can work for more 8-10 years without any consumables.
- 6) The fiber laser beam comes out from the fiber laser source directly, no need to adjust the laser beam path.
- 7) High-precision and high-speed scan head, with good seal, capable to prevent dust and water, small volume, compact.
- 8) High-stability controller, USB interface, swift and stable transmission, route optimization, easy operation.
- 9) Strong Compatibility: PLT, BMP, JPG, TTF, DXF, SHX, AI and other format files output from CorelDraw, AI, PS, AutoCAD, Solidworks etc..
- 10) Integrated Air Cooling System: Better cooling effect than water-cooling effect in YAG laser, no maintenance.