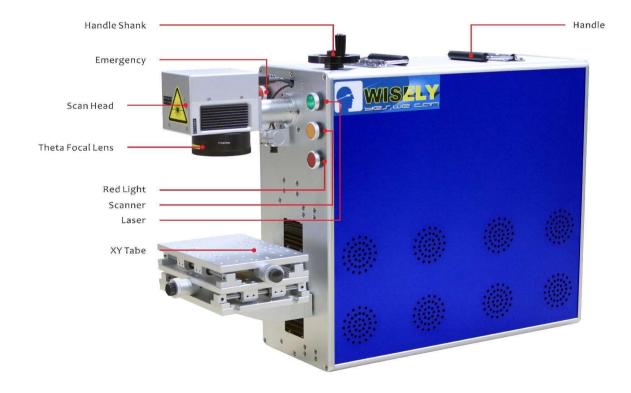

# Fiber Laser Marking Machine Type-III

### **Feature**

- 1) Long lifespan of fiber laser source: 100,000 hours.
- 2) Low consumption: <450W, more economical and environmental.
- 3) High Speed: 7000mm/s, faster than traditional machines.
- 4) Superior Laser Beam: The definition is 1 micron, 10 times as traditional products.
- 5) No Consumables: One marker can work for more 8-10 years without any consumables.
- 6) The fiber laser beam comes out from the fiber laser source directly, no need to adjust the laser beam path.
- 7) High-precision and high-speed scan head, with good seal, capable to prevent dust and water, small volume, compact.
- 8) High-stability controller, USB interface, swift and stable transmission, route optimization, easy operation.
- 9) Strong Compatibility: PLT, BMP, JPG, TTF, DXF, SHX, AI and other format files output from CorelDraw, AI, PS, AutoCAD, Solidworks etc..
- 10) Integrated Air Cooling System: Better cooling effect than water-cooling effect in YAG laser, no maintenance.

### **Application**

WISELY Laser Marking Machine for Metal & Plastics. It can work with most metal marking applications, such as Stainless Steel, Brass, Aluminium,

Steel, Iron etc, and can also mark on many nonmetallic materials, such as ABS, Nylon, PES, PVC, Makrolon, etc.