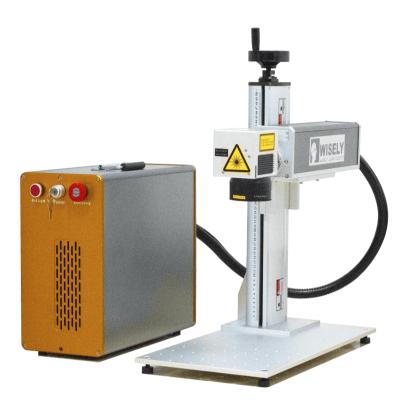

# JPT LP Fiber Laser Marking Machine

——*MY-M20F-III* 

**Portable Type-III** 

Hand-held Type-III-1

Mini Type-III-2

Standing Type-III-3

360 'Rotation Type-III-4

- ★ CO2 Laser Engraver/Cutter
- 🛊 Laser Welder / Cleaner
- ★ Laser Automation

# Fiber Laser Marking Machine Type-III

### **Feature**

- 1) Long lifespan of fiber laser source: 100,000 hours.
- 2) Low consumption: <450W, more economical and environmental.
- 3) High Speed: 7000mm/s, faster than traditional machines.
- 4) Superior Laser Beam: The definition is 1 micron, 10 times as traditional products.
- 5) No Consumables: One marker can work for more 8-10 years without any consumables.
- 6) The fiber laser beam comes out from the fiber laser source directly, no need to adjust the laser beam path.
- 7) High-precision and high-speed scan head, with good seal, capable to prevent dust and water, small volume, compact.
- 8) High-stability controller, USB interface, swift and stable transmission, route optimization, easy operation.
- 9) Strong Compatibility: PLT, BMP, JPG, TTF, DXF, SHX, AI and other format files output from CorelDraw, AI, PS, AutoCAD, Solidworks etc..
- 10) Integrated Air Cooling System: Better cooling effect than water-cooling effect in YAG laser, no maintenance.

### **Application**

WISELY Laser Marking Machine for Metal & Plastics. It can work with most metal marking applications, such as Stainless Steel, Brass, Aluminium,

Steel, Iron etc, and can also mark on many nonmetallic materials, such as ABS, Nylon, PES, PVC, Makrolon, etc.

5) Automobile Parts: Pistons and Rings, Gears, Shafts, Bearings, Clutch, Lights, etc.

6) Daily Necessities: Handicrafts, Zipper, Key Holder, Sanitary Ware, etc.

| Parameter                      |                                                                                              |                      |                 |                     |
|--------------------------------|----------------------------------------------------------------------------------------------|----------------------|-----------------|---------------------|
| Model                          | MY-M20F-III                                                                                  |                      |                 |                     |
| Power                          | 20W / 30W / 50W / 100W                                                                       |                      |                 |                     |
| Laser Wavelength               | 1064nm                                                                                       |                      |                 |                     |
| Standard Marking Area          | 150mm*150mm                                                                                  |                      |                 |                     |
| Optional Marking Area          | 70*70mm / 100*100mm / 200*200mm / 300*300mm /400*400mm                                       |                      |                 |                     |
| Marking Depth                  | ≤2mm                                                                                         |                      |                 |                     |
| Marking Speed                  | 7000mm/s                                                                                     |                      |                 |                     |
| Minimum Line Width             | 0.015mm                                                                                      |                      |                 |                     |
| Minimum Character              | 0.2mm                                                                                        |                      |                 |                     |
| Repeated Precision             | $\pm 0.003$ mm                                                                               |                      |                 |                     |
| Fiber Laser Source             | JPT LP from China                                                                            |                      |                 |                     |
| Scan Head                      | Galvo-Tech / WISE SCAN from China                                                            |                      |                 |                     |
| Controller (software)          | JZC Controller & EzCAD2 Software from China (Optionlal EzCAD3 or SAMLight)                   |                      |                 |                     |
| Lifespan of Fiber Laser Module | 100,000 hours                                                                                |                      |                 |                     |
| Beam Quality                   | M2 < 1.3                                                                                     |                      |                 |                     |
| Focus Spot Diameter            | <0.01mm                                                                                      |                      |                 |                     |
| Output Power of Laser          | Continuously adjusted 10%~100%                                                               |                      |                 |                     |
| Output Frequency of Laser      | Continuously adjusted 1~600KHz                                                               |                      |                 |                     |
| Power Stability (8h)           | <±1.5%rms                                                                                    |                      |                 |                     |
| System Operation Environment   | Windows XP / 7 / 8 / 10 / 11 -32/64bits                                                      |                      |                 |                     |
| Cooling Mode                   | Air cooling                                                                                  |                      |                 |                     |
| Voltage                        | 220V / 50HZ / 1-PH or 110V / 60HZ / 1-PH                                                     |                      |                 |                     |
| Power Requirement              | <450W                                                                                        |                      |                 |                     |
| Oprional type                  | Portable Type-III                                                                            | Hand-held Type-III-1 | Mini Type-III-2 | Standing Type-III-3 |
| Dimension (L*W*H)              | 700*400*650mm                                                                                | 750*250*600mm        | 850*220*600mm   | 800*380*800mm       |
| Package Size                   | 850*500*870mm                                                                                | 850*300*650mm        | 950*300*750mm   | 900*480*950mm       |
| Net Weight                     | 40KG                                                                                         | 35KG                 | 38KG            | 45KG                |
| Gross Weight                   | 75KG                                                                                         | 65KG                 | 60KG            | 75KG                |
| Optional (Not free of charge)  | Rotary Device, Moving Table, Lens, Fume Purifier, other customized Automatic Matching System |                      |                 |                     |