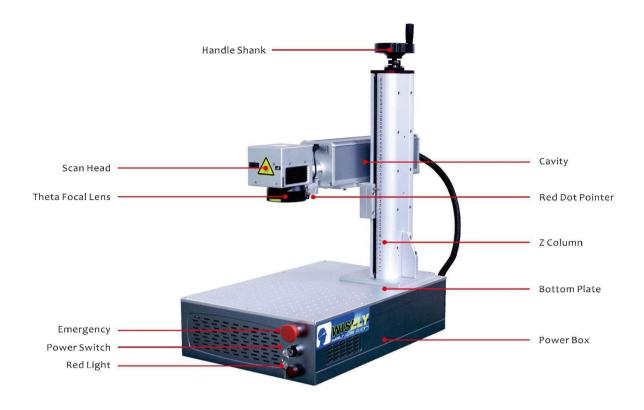

# Fiber Laser Marking Machine Type-III

### **Feature**

- 1) Long lifespan of fiber laser source: 100,000 hours.
- 2) Low consumption: <450W, more economical and environmental.
- 3) High Speed: 7000mm/s, faster than traditional machines.
- 4) Superior Laser Beam: The definition is 1 micron, 10 times as traditional products.
- 5) No Consumables: One marker can work for more 8-10 years without any consumables.
- 6) The fiber laser beam comes out from the fiber laser source directly, no need to adjust the laser beam path.
- 7) High-precision and high-speed scan head, with good seal, capable to prevent dust and water, small volume, compact.
- 8) High-stability controller, USB interface, swift and stable transmission, route optimization, easy operation.
- 9) Strong Compatibility: PLT, BMP, JPG, TTF, DXF, SHX, AI and other format files output from CorelDraw, AI, PS, AutoCAD, Solidworks etc..
- 10) Integrated Air Cooling System: Better cooling effect than water-cooling effect in YAG laser, no maintenance.

### **Application**

WISELY Laser Marking Machine for Metal & Plastics. It can work with most metal marking applications, such as Stainless Steel, Brass, Aluminium,

Steel, Iron etc, and can also mark on many nonmetallic materials, such as ABS, Nylon, PES, PVC, Makrolon, etc.