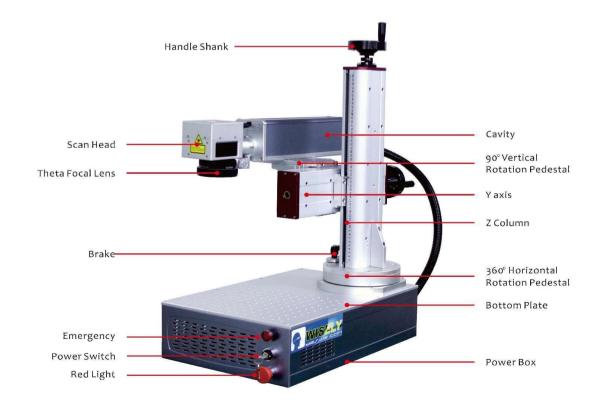

# Fiber Laser Marking Machine Type-III

### **Feature**

- 1) Long lifespan of fiber laser source: 100,000 hours.
- 2) Low consumption: <450W, more economical and environmental.
- 3) High Speed: 7000mm/s, faster than traditional machines.
- 4) Superior Laser Beam: The definition is 1 micron, 10 times as traditional products.
- 5) No Consumables: One marker can work for more 8-10 years without any consumables.
- 6) The fiber laser beam comes out from the fiber laser source directly, no need to adjust the laser beam path.
- 7) High-precision and high-speed scan head, with good seal, capable to prevent dust and water, small volume, compact.
- 8) High-stability controller, USB interface, swift and stable transmission, route optimization, easy operation.
- 9) Strong Compatibility: PLT, BMP, JPG, TTF, DXF, SHX, AI and other format files output from CorelDraw, AI, PS, AutoCAD, Solidworks etc..
- 10) Integrated Air Cooling System: Better cooling effect than water-cooling effect in YAG laser, no maintenance.

### **Application**

WISELY Laser Marking Machine for Metal & Plastics. It can work with most metal marking applications, such as Stainless Steel, Brass, Aluminium,

Steel, Iron etc, and can also mark on many nonmetallic materials, such as ABS, Nylon, PES, PVC, Makrolon, etc.