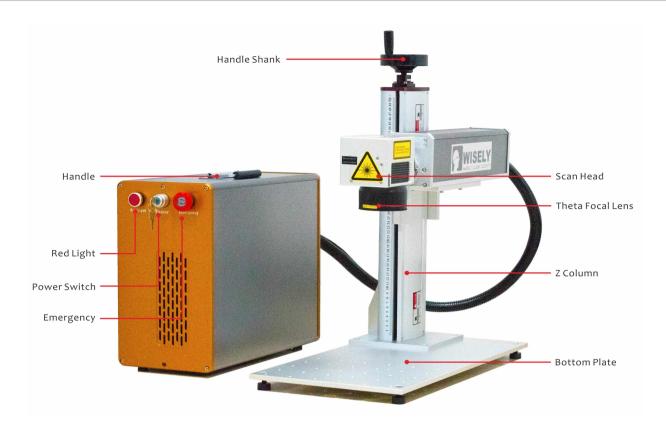

# Fiber Laser Marking Machine Type-III

### **Feature**

- 1) Long lifespan of fiber laser source: 100,000 hours.
- 2) Low consumption: <450W, more economical and environmental.
- 3) High Speed: 7000mm/s, faster than traditional machines.
- 4) Superior Laser Beam: The definition is 1 micron, 10 times as traditional products.
- 5) No Consumables: One marker can work for more 8-10 years without any consumables.
- 6) The fiber laser beam comes out from the fiber laser source directly, no need to adjust the laser beam path.
- 7) High-precision and high-speed scan head, with good seal, capable to prevent dust and water, small volume, compact.
- 8) High-stability controller, USB interface, swift and stable transmission, route optimization, easy operation.
- 9) Strong Compatibility: PLT, BMP, JPG, TTF, DXF, SHX, AI and other format files output from CorelDraw, AI, PS, AutoCAD, Solidworks etc..
- 10) Integrated Air Cooling System: Better cooling effect than water-cooling effect in YAG laser, no maintenance.

### **Application**

WISELY Laser Marking Machine for Metal & Plastics. It can work with most metal marking applications, such as Stainless Steel, Brass, Aluminium,

Steel, Iron etc, and can also mark on many nonmetallic materials, such as ABS, Nylon, PES, PVC, Makrolon, etc.