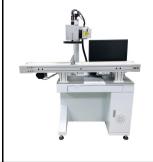

# JPT LP Fiber Laser Marking Machine

——*MY-M20F-III* 

**Portable Type-III** 

Hand-held Type-III-1

Mini Type-III-2

Standing Type-III-3

360 'Rotation Type-III-4

- ★ CO2 Laser Engraver/Cutter
- 🛊 Laser Welder / Cleaner
- ★ Laser Automation

# Fiber Laser Marking Machine Type-III